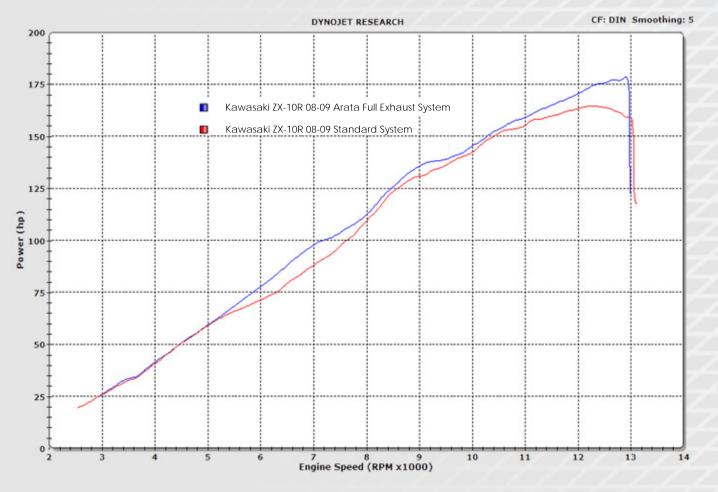

## Kawasaki ZX-10R 08-09

ARATA Exhaust maintains excellence through uncompromised manufacturing, utilizing only the finest materials. This unsurpassed performance is achieved by development through extensive race track and dyno testing, giving you a lightweight race winning system that maximises peak performance with incredible low and mid range acceleration.