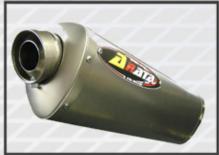

## Kawasaki ZX-10R 08-09

Kawasaki ZX-10R 08-09 Titanium Full System + Titan end can: Part No. AA-2100-TR60A + Matt Black end can: Part No. AA-2100-TR60AM

## Kawasaki ZX-10R 08-09

Kawasaki ZX-10R 08-09 Titanium Full System + Titan end can: Part No. AA-2100-TR60A + Matt Black end can: Part No. AA-2100-TR60AM

quality new world standard performance pouller