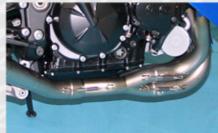

## Kawasaki ZX-10R 08-09

Kawasaki ZX-10R 08-09 Titanium Full System + Titan end can: Part No. AA-2100-TR60A + Matt Black end can: Part No. AA-2100-TR60AM

## Kawasaki ZX-10R 08-09

Kawasaki ZX-10R 08-09 Titanium Full System + Titan end can: Part No. AA-2100-TR60A + Matt Black end can: Part No. AA-2100-TR60AM

quality new world standard performance pouller