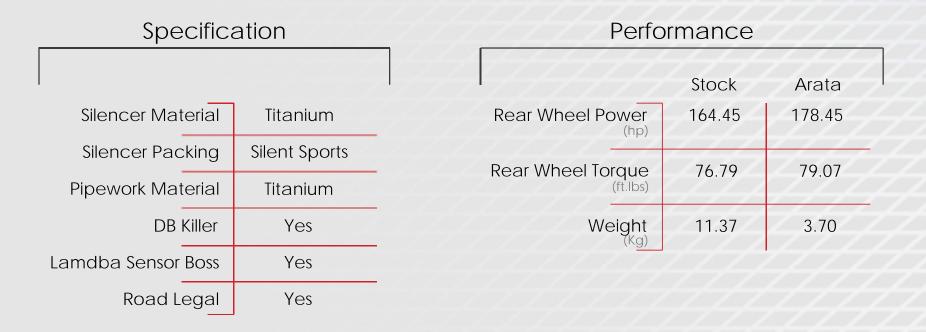

## Kawasaki ZX-10R 08-09

Kawasaki ZX-10R 08-09 Titanium Full System + Titan end can: Part No. AA-2100-TR60A + Matt Black end can: Part No. AA-2100-TR60AM