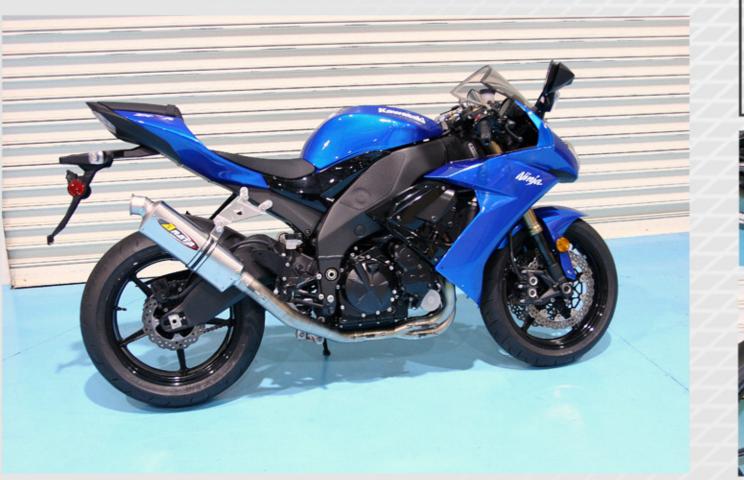

## Kawasaki ZX-10R 08-09

Kawasaki ZX-10R 08-09 Titanium Full System + Titan end can: Part No. AA-2100-TR60A + Matt Black end can: Part No. AA-2100-TR60AM

## Kawasaki ZX-10R 08-09

Kawasaki ZX-10R 08-09 Titanium Full System + Titan end can: Part No. AA-2100-TR60A + Matt Black end can: Part No. AA-2100-TR60AM

quality new world standard performance pouller